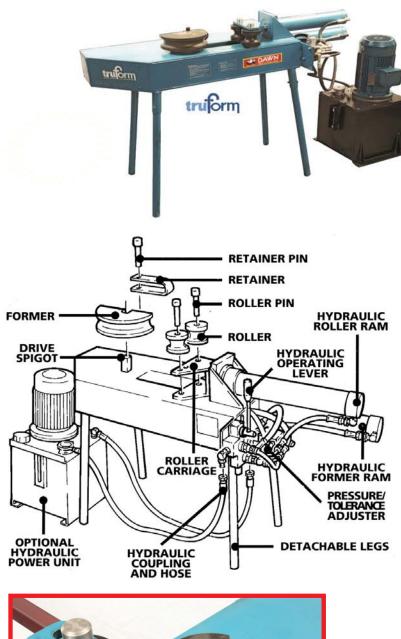

Our methodology for pipe bending is simple – it is based on pror pipe bending tooling, proven set-up techniques and several in house tested principals described in our operating manual.

### Formers / Rollers

All Formers are made from **hardened tool steel** for maximum wear resistance and enhanced bending performance.

# **Specifications**

Operation Hydraulic – 17237 kPa (2500 psi) Mechanical – Rack & pinion gearing

Bend angle range 1° - 180°

Unit weight

- Bender 295kg
- Powerpack 93kg
- Set of Round formers 150kg
- Set of Square formers 110kg