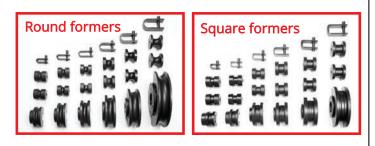

### Formers / Rollers

All Formers are made from **hardened tool steel** for maximum wear resistance and enhanced bending performance.

# Standard former sizes are as follows:

| Round pipe sizes :  | 15, 20, 25, 32, 40 and 50mm NB     |
|---------------------|------------------------------------|
| Square pipe sizes : | 20, 25, 30, 35, 40 and 50mm Square |