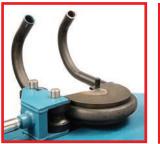

# truform SQUARE & ROUND Tube/Pipe Bender

The Dawn TruForm Square and Round Tube/ Pipe Bender has been developed with the cooperation from Australian Tube Mills (Onesteel / Smorgan Steel), to effi ciently bend Square and Round Pipes. The new bender will eliminate failure and wrinkling when bending pipes of all gauges and strengths.

The Truform bender can bend pipes in many directions and through various degrees in the shortest possible length of pipe. This versatile feature means that the Dawn TruForm bender can be used for virtually any application.