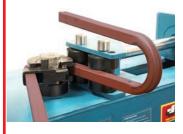

# truform SQUARE & ROUND Tube/Pipe Bender

The Dawn TruForm Square and Round Tube/ Pipe Bender has been developed with the cooperation from Australian Tube Mills (Onesteel / Smorgan Steel), to effi ciently bend Square and Round Pipes. The new bender will eliminate failure and wrinkling when bending pipes of all gauges and strengths.

The Truform bender can bend pipes in many directions and through various degrees in the shortest possible length of pipe. This versatile feature means that the Dawn TruForm bender can be used for virtually any application.