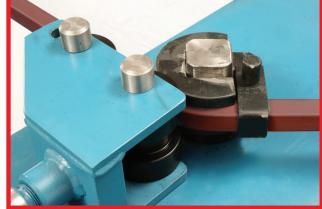

### Formers / Rollers

All Formers are made from **hardened tool steel** for maximum wear resistance and enhanced bending performance.